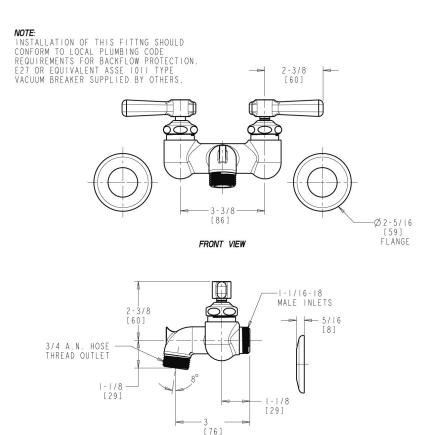

# **Architect/Engineer Specification**

Chicago Faucets No. 305-LEAXKCRCF, Sink Faucet for hot and cold water, wall-mount for 3-3/8" fixed centers. Rough chrome plated. Integral spout with pail hook and 3/4" male hose thread outlet. 2-3/8" metal, vandal-proof, lever handles with sixteen-point, tapered broach and secured blue and red index buttons. Ceramic quarter-turn operating cartridge with integrated check valve. Inlet supply arms not included. This product meets ADA ANSI/ICC A117.1 requirements and is tested and certified to industry standards: ASME A112.18.1/CSA B125.1, and Certified to NSF/ANSI 61, Section 9 by CSA.

SIDE VIEW

Chicago Faucets, member of the Geberit Group, is the leading brand of commercial faucets and fittings in the United States, offering a complete range of products for schools, laboratories, hospitals, office buildings, food service, airports and sport facilities. Call 1.800.TECTRUE or 1.847.803.5000 Option 1 for installation or other technical assistance.