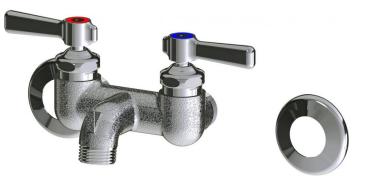

# **Architect/Engineer Specification**

Chicago Faucets No. 305-LEAXKCRCF, Sink Faucet for hot and cold water, wall-mount for 3-3/8" fixed centers. Rough chrome plated. Integral spout with pail hook and 3/4" male hose thread outlet. 2-3/8" metal, vandal-proof, lever handles with sixteen-point, tapered broach and secured blue and red index buttons. Ceramic quarter-turn operating cartridge with integrated check valve. Inlet supply arms not included. This product meets ADA ANSI/ICC A117.1 requirements and is tested and certified to industry standards: ASME A112.18.1/CSA B125.1, and Certified to NSF/ANSI 61, Section 9 by CSA.